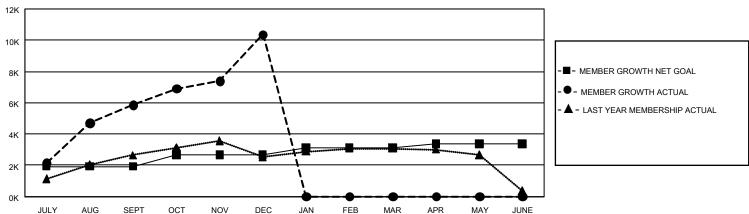

## GMT Constitutional Area 6, Group D

REPORT DOES NOT INCLUDE CLUBS IN UNDISTRICTED AREAS.

|                                                             | Club                  | os                   |                  | Members                                                     |                           |                          |                                                    |  |
|-------------------------------------------------------------|-----------------------|----------------------|------------------|-------------------------------------------------------------|---------------------------|--------------------------|----------------------------------------------------|--|
|                                                             | RESULTS FOI           | R 2020-2021          |                  | RESULTS FOR 2020-2021                                       |                           |                          |                                                    |  |
| QUARTER                                                     | NEW CLUB GOAL         | NEW CLUBS            | DROPPED CLUBS    | QUARTER MEME                                                | BER GROWTH NET<br>GOAL    | MEMBER GROWTH<br>ACTUAL  | DROPPED<br>MEMBERS ACTUAL<br>(including transfers) |  |
| JULY/AUG/SEPT<br>OCT/NOV/DEC<br>JAN/FEB/MAR<br>APR/MAY/JUNE | 285<br>81<br>45<br>24 | 128<br>179<br>0<br>0 | 2<br>0<br>0<br>0 | JULY/AUG/SEPT<br>OCT/NOV/DEC<br>JAN/FEB/MAR<br>APR/MAY/JUNE | 1920<br>761<br>430<br>265 | 6,651<br>6,070<br>0<br>0 | 707<br>1,478<br>0<br>0                             |  |

## GOALS AND ACTUAL MEMBERS CUMULATIVE

| DROPPED CLUBS: 2 |       | 1,099 CLUBS OF 1,645 ADDED 1 OR | GENDER DISTRIBUTION             |                 |        |
|------------------|-------|---------------------------------|---------------------------------|-----------------|--------|
|                  |       | MORE NEW MEMBERS                | MALE                            | 29,745 (71.42%) |        |
|                  |       |                                 | FEMALE                          | 11,903 (28.58%) |        |
| DROPPED MEMBERS  |       |                                 |                                 |                 |        |
| DECEASED         | 9     | CLICK HERE FOR CUMULATIVE       | TOTAL FAMILY UNIT MEMBERS       |                 | 30,224 |
| CLUB CANCELLED 0 |       | MEMBERSHIP DATA                 |                                 |                 | 40.707 |
| OTHER            | 2,174 |                                 | FAMILY MEMBERS PAYING HALF DUES |                 | 19,797 |
| TOTAL            | 2,183 |                                 |                                 |                 |        |