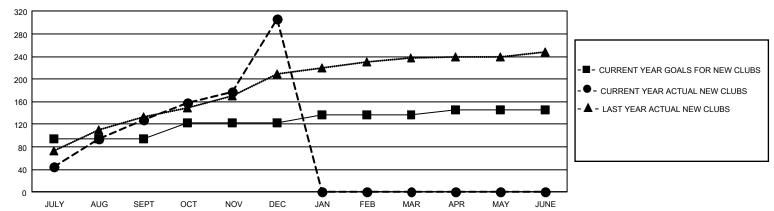

## GMT Constitutional Area 6, Group D

REPORT DOES NOT INCLUDE CLUBS IN UNDISTRICTED AREAS.

|                                                             | Club                  | os                   |                  | Members                                                     |                           |                          |                                                    |  |
|-------------------------------------------------------------|-----------------------|----------------------|------------------|-------------------------------------------------------------|---------------------------|--------------------------|----------------------------------------------------|--|
|                                                             | RESULTS FOI           | R 2020-2021          |                  | RESULTS FOR 2020-2021                                       |                           |                          |                                                    |  |
| QUARTER                                                     | NEW CLUB GOAL         | NEW CLUBS            | DROPPED CLUBS    | QUARTER MEME                                                | BER GROWTH NET<br>GOAL    | MEMBER GROWTH<br>ACTUAL  | DROPPED<br>MEMBERS ACTUAL<br>(including transfers) |  |
| JULY/AUG/SEPT<br>OCT/NOV/DEC<br>JAN/FEB/MAR<br>APR/MAY/JUNE | 285<br>81<br>45<br>24 | 128<br>179<br>0<br>0 | 2<br>0<br>0<br>0 | JULY/AUG/SEPT<br>OCT/NOV/DEC<br>JAN/FEB/MAR<br>APR/MAY/JUNE | 1920<br>761<br>430<br>265 | 6,651<br>6,070<br>0<br>0 | 707<br>1,478<br>0<br>0                             |  |

## GOALS AND ACTUAL NEW CLUBS CUMULATIVE